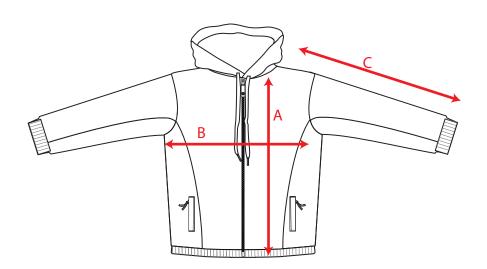

## **DIMENSIONS ARE GARMENT SIZES**

For equivalent chest or waist sizes please double measurements shown

**TOLERANCE** = +/- 1 cm, if in doubt order one size larger

## Hoodie

Units: CM

**Adult Sizes** 

|   | XS   | S    | M    | L    | XL   | 2XL  | 3XL  | 4XL  | 5XL  | 6XL  |
|---|------|------|------|------|------|------|------|------|------|------|
| Α | 68.0 | 70.0 | 72.0 | 74.0 | 76.0 | 78.0 | 80.0 | 82.0 | 84.0 | 86.0 |
| В | 55.0 | 57.0 | 59.0 | 61.0 | 63.0 | 65.0 | 67.0 | 69.0 | 71.0 | 73.0 |
| C | 75.5 | 77.0 | 78.5 | 80.0 | 81.5 | 83.0 | 84.5 | 86.0 | 87.5 | 80.0 |