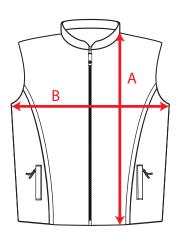

## **DIMENSIONS ARE GARMENT SIZES**

For equivalent chest or waist sizes please double measurements shown

**TOLERANCE** = +/- 1 cm, if in doubt order one size larger

## **Gilet / Body Warmer**

Units: CM

**Adult Sizes** 

|   | XS   | S    | M    | L    | XL   | 2XL  | 3XL  | 4XL  | 5XL  | 6XL  |
|---|------|------|------|------|------|------|------|------|------|------|
| Α | 68.0 | 70.0 | 72.0 | 74.0 | 76.0 | 78.0 | 80.0 | 82.0 | 84.0 | 86.0 |
| В | 55.0 | 57.0 | 59.0 | 61.0 | 63.0 | 65.0 | 67.0 | 69.0 | 71.0 | 73.0 |