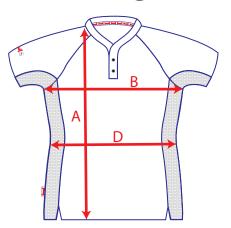

## **Raglan Sleeve Shirts**

Straight

**Tight** 

**Half Tight** 

|   |   | Units: CM |      |      |      |      |      |      |      |      |      |
|---|---|-----------|------|------|------|------|------|------|------|------|------|
|   |   | XXS       | XS   | S    | Μ    | L    | XL   | 2XL  | 3XL  | 4XL  | 5XL  |
|   | A | 66.0      | 68.5 | 71.0 | 73.5 | 76.0 | 78.5 | 81.0 | 83.5 | 86.0 | 89.0 |
|   | В | 45.0      | 47.5 | 50.0 | 52.5 | 55.0 | 57.5 | 60.0 | 62.5 | 65.0 | 67.5 |
| ( | С | 36.0      | 38.0 | 40.0 | 42.0 | 44.0 | 46.0 | 48.0 | 50.0 | 52.0 | 54.0 |
|   | D | 39.0      | 41.0 | 43.0 | 45.0 | 47.0 | 49.0 | 51.0 | 53.0 | 55.0 | 57.0 |

**DIMENSIONS ARE GARMENT SIZES** 

For equivalent chest or waist sizes please double measurements shown

**TOLERANCE** = +/- 1 cm, if in doubt order one size larger