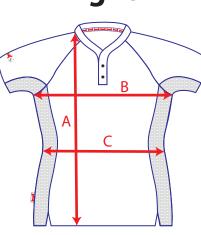

## **Raglan Sleeve Shirts**

Straight

**Tight** 

**Half Tight** 

|   |   | Units: CM |      |      |      |      |      |      |      |      |      |
|---|---|-----------|------|------|------|------|------|------|------|------|------|
|   |   | XXS       | XS   | S    | Μ    | L    | XL   | 2XL  | 3XL  | 4XL  | 5XL  |
|   | A | 66.0      | 68.5 | 71.0 | 73.5 | 76.0 | 78.5 | 81.0 | 83.5 | 86.0 | 89.0 |
|   | В | 45.0      | 47.5 | 50.0 | 52.5 | 55.0 | 57.5 | 60.0 | 62.5 | 65.0 | 67.5 |
| ( | С | 36.0      | 38.0 | 40.0 | 42.0 | 44.0 | 46.0 | 48.0 | 50.0 | 52.0 | 54.0 |
|   | D | 39.0      | 41.0 | 43.0 | 45.0 | 47.0 | 49.0 | 51.0 | 53.0 | 55.0 | 57.0 |

**DIMENSIONS ARE GARMENT SIZES** 

For equivalent chest or waist sizes please double measurements shown

**TOLERANCE** = +/- 1 cm, if in doubt order one size larger