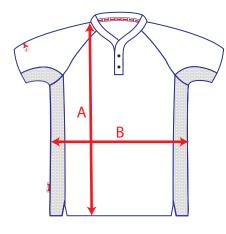

## **Raglan Sleeve Shirts**

Straight

**Tight** 

**Half Tight** 

|   |   | Units: CM |      |      |      |      |      |      |      |      |      |
|---|---|-----------|------|------|------|------|------|------|------|------|------|
|   |   | XXS       | XS   | S    | Μ    | L    | XL   | 2XL  | 3XL  | 4XL  | 5XL  |
|   | A | 66.0      | 68.5 | 71.0 | 73.5 | 76.0 | 78.5 | 81.0 | 83.5 | 86.0 | 89.0 |
|   | В | 45.0      | 47.5 | 50.0 | 52.5 | 55.0 | 57.5 | 60.0 | 62.5 | 65.0 | 67.5 |
| ( | С | 36.0      | 38.0 | 40.0 | 42.0 | 44.0 | 46.0 | 48.0 | 50.0 | 52.0 | 54.0 |
|   | D | 39.0      | 41.0 | 43.0 | 45.0 | 47.0 | 49.0 | 51.0 | 53.0 | 55.0 | 57.0 |

**DIMENSIONS ARE GARMENT SIZES** 

For equivalent chest or waist sizes please double measurements shown

**TOLERANCE** = +/- 1 cm, if in doubt order one size larger